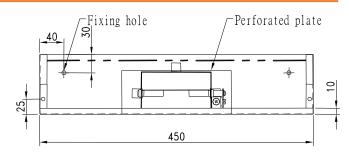

## **Dimension**

| Model        | W (mm) | L (mm) | H (mm) | L1 (mm) | A (mm) | B (mm) | ψ <b>D (mm)</b> |
|--------------|--------|--------|--------|---------|--------|--------|-----------------|
| PDD-R-115x70 | 450    | 150    | 100    | 200     | 115    | 70     | -               |
| PDD-B-ψ100   | 450    | 150    | 100    | 200     | -      | -      | 100             |

Model: PDD-R-115x70 Size: 450 x 150 x 100mm Size of inlet: 115 x 70 x 200mm

Model: PDD-B-Ø100 Size: 450 x 150 x 100mm Size of inlet: Dia.100 x 200mm