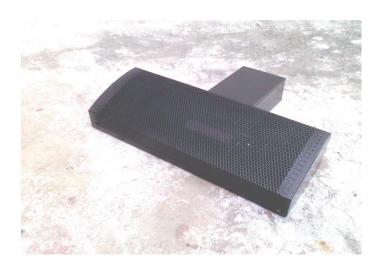

Model PDD diffuser provides a displacement system giving improved air quality and lower temperatures in the occupied zone. The perforated distribution plate provides a constant air distribution over the entire face area without any risk of draught. PDD is designed for installation within the step riser in auditoriums, theatres, cinemas, halls, where good indoor climate conditions are required.

#### **Features**

- · Low velocity under seat air supply.
- Detachable perforated plate enables cleaning of the diffuser.
- Circular / rectangular duct connection.
- Easy to install and adjust.

#### **Finish**

 Steel construction.
Standard finish is black power coating. Special colour finishes are available to match architectural requirements.