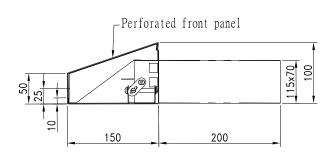

## **Dimension**

| Model        | W (mm) | L (mm) | H (mm) | L1 (mm) | A (mm) | B (mm) | ψ <b>D (mm)</b> |
|--------------|--------|--------|--------|---------|--------|--------|-----------------|
| PDD-R-115x70 | 450    | 150    | 100    | 200     | 115    | 70     | -               |
| PDD-B-ψ100   | 450    | 150    | 100    | 200     | -      | -      | 100             |

Model: PDD-R-115x70 Size: 450 x 150 x 100mm Size of inlet: 115 x 70 x 200mm

Model: PDD-B-Ø100 Size: 450 x 150 x 100mm Size of inlet: Dia.100 x 200mm