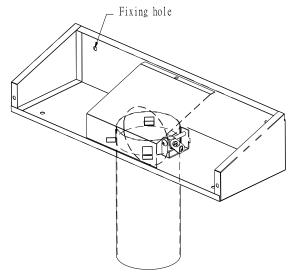

Model PDD diffuser provides a displacement system giving improved air quality and lower temperatures in the occupied zone. The perforated distribution plate provides a constant air distribution over the entire face area without any risk of draught. PDD is designed for installation within the step riser in auditoriums, theatres, cinemas, halls, where good indoor climate conditions are required.

#### **Features**

- · Low velocity under seat air supply.
- Detachable perforated plate enables cleaning of the diffuser.
- Circular / rectangular duct connection.
- Easy to install and adjust.