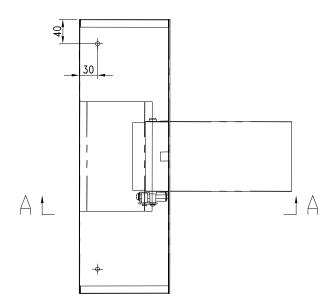

## **Dimension**

| Model        | W (mm) | L (mm) | H (mm) | L1 (mm) | A (mm) | B (mm) | ψ <b>D (mm)</b> |
|--------------|--------|--------|--------|---------|--------|--------|-----------------|
| PDD-R-115x70 | 450    | 150    | 100    | 200     | 115    | 70     | -               |
| PDD-B-ψ100   | 450    | 150    | 100    | 200     | -      | -      | 100             |

Model: PDD-R-115x70 Size: 450 x 150 x 100mm Size of inlet: 115 x 70 x 200mm

Model: PDD-B-Ø100 Size: 450 x 150 x 100mm Size of inlet: Dia.100 x 200mm