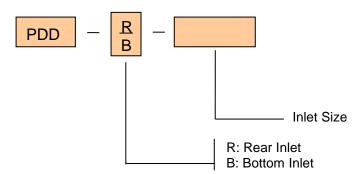

zone. The perforated distribution plate provides a constant air distribution over the entire face area without any risk of draught. PDD is designed for installation within the step riser in auditoriums, theatres, cinemas, halls, where good indoor climate conditions are required.

#### **Features**

- · Low velocity under seat air supply.
- Detachable perforated plate enables cleaning of the diffuser.
- Circular / rectangular duct connection.
- Easy to install and adjust.

#### **Finish**

 Steel construction.
Standard finish is black power coating. Special colour finishes are available to match architectural requirements.

#### **Accessories**

Flow regulation damper.
For location immediately behind diffusers within spigot.

#### **Option**

· Double perforated plate.

### **Order Code**





## **Dimension**



| Model        | W (mm) | L (mm) | H (mm) | L1 (mm) | A (mm) | B (mm) | ψ <b>D (mm)</b> |
|--------------|--------|--------|--------|---------|--------|--------|-----------------|
| PDD-R-115x70 | 450    | 150    | 100    | 200     | 115    | 70     | -               |
| PDD-B-ψ100   | 450    | 150    | 100    | 200     | -      | -      | 100             |

## **Performance Data**

| Air Flow (cfm) | Pressure Drop (inch H <sub>2</sub> O) | Noise Level (NC) |
|----------------|---------------------------------------|------------------|
| 60             | 0.035                                 | 15               |
| 80             | 0.06                                  | 22               |
| 90             | 0.075                                 | 28               |