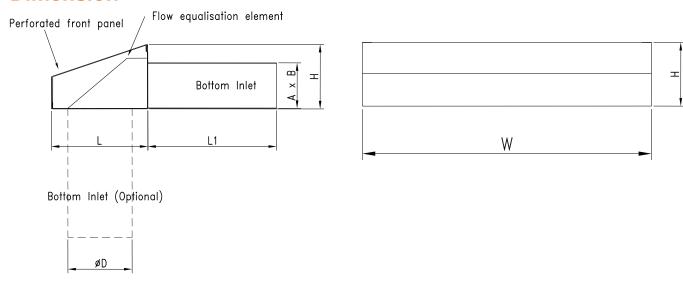

## **Dimension**

| Model        | W (mm) | L (mm) | H (mm) | L1 (mm) | A (mm) | B (mm) | ψ <b>D (mm)</b> |
|--------------|--------|--------|--------|---------|--------|--------|-----------------|
| PDD-R-115x70 | 450    | 150    | 100    | 200     | 115    | 70     | -               |
| PDD-B-ψ100   | 450    | 150    | 100    | 200     | -      | -      | 100             |