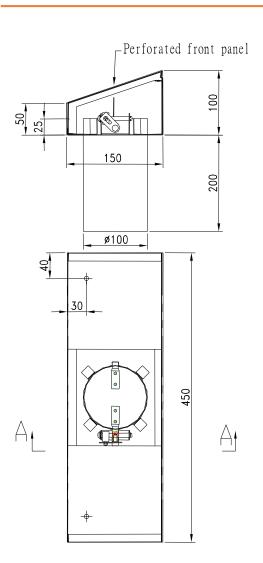

## **Dimension**

| Model        | W (mm) | L (mm) | H (mm) | L1 (mm) | A (mm) | B (mm) | ψ <b>D (mm)</b> |
|--------------|--------|--------|--------|---------|--------|--------|-----------------|
| PDD-R-115x70 | 450    | 150    | 100    | 200     | 115    | 70     | -               |
| PDD-B-ψ100   | 450    | 150    | 100    | 200     | -      | -      | 100             |

Model: PDD-R-115x70 Size: 450 x 150 x 100mm Size of inlet: 115 x 70 x 200mm

Model: PDD-B-Ø100 Size: 450 x 150 x 100mm Size of inlet: Dia.100 x 200mm