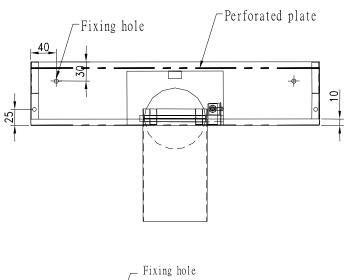

Model PDD diffuser provides a displacement system giving improved air quality and lower temperatures in the occupied zone. The perforated distribution plate provides a constant air distribution over the entire face area without any risk of draught. PDD is designed for installation within the step riser in auditoriums, theatres, cinemas, halls, where good indoor climate conditions are required.

#### **Features**

- · Low velocity under seat air supply.
- Detachable perforated plate enables cleaning of the diffuser.
- Circular / rectangular duct connection.
- Easy to install and adjust.

## **Dimension**

| Model        | W (mm) | L (mm) | H (mm) | L1 (mm) | A (mm) | B (mm) | ψ <b>D (mm)</b> |
|--------------|--------|--------|--------|---------|--------|--------|-----------------|
| PDD-R-115x70 | 450    | 150    | 100    | 200     | 115    | 70     | -               |
| PDD-B-ψ100   | 450    | 150    | 100    | 200     | -      | -      | 100             |